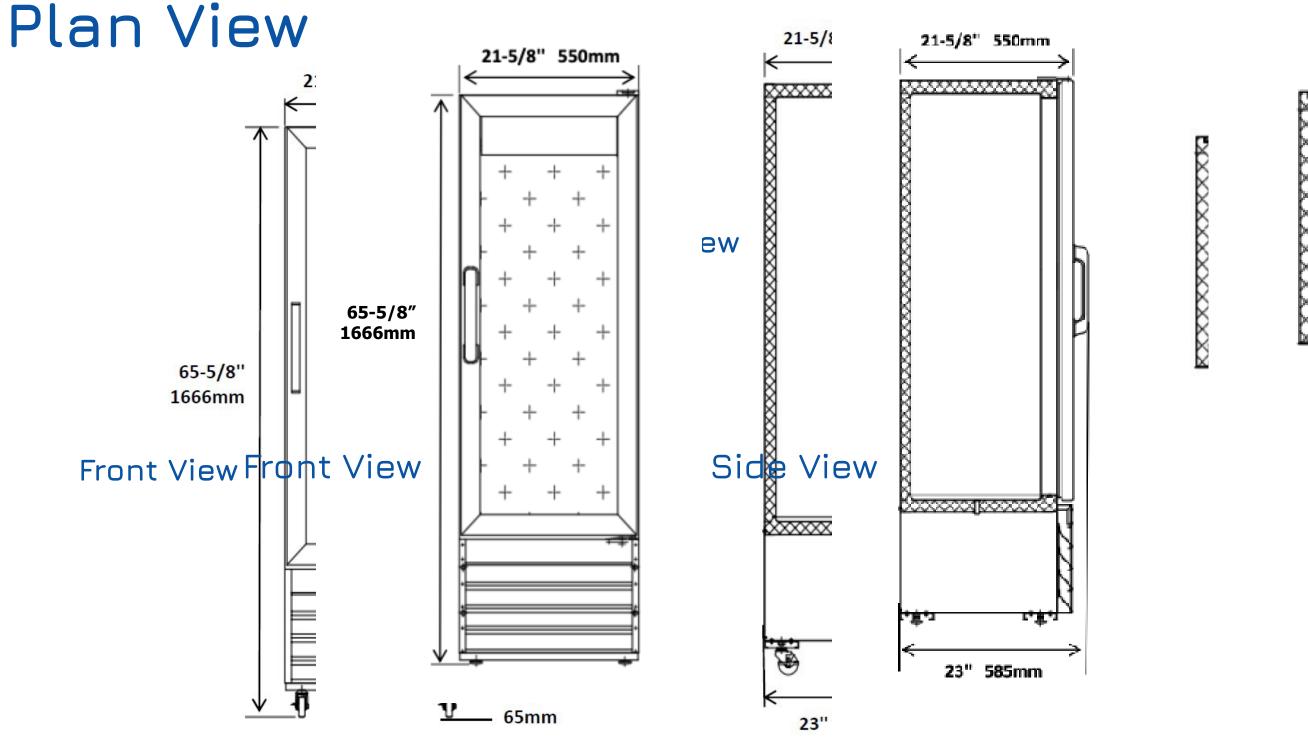

### Specifications

| Model        | Doors | Shelves | Cabinet Dims (in) |         |        | HP  | Voltage  | Amp   | NEMA  | Cord        | Crated       |
|--------------|-------|---------|-------------------|---------|--------|-----|----------|-------|-------|-------------|--------------|
|              |       |         | Width             | Depth   | Height | ПР  | vullage  | AIIIP | Plug  | Length (ft) | Weight (lbs) |
| MGD-1DR-21-X | 1     | 4       | 21.625"           | 21.625" | 63"    | 1/5 | 115/60/1 | 2.88  | 5-15P | 10 ft.      | 209 lbs.     |