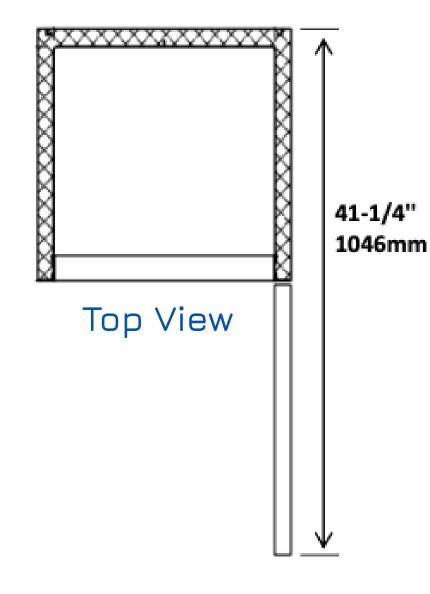

### Specifications

| Model        | Doors | Shelves | Cabinet Dims (in) |         |        | HP  | Voltage  | Amp   | NEMA  | Cord        | Crated       |
|--------------|-------|---------|-------------------|---------|--------|-----|----------|-------|-------|-------------|--------------|
|              |       |         | Width             | Depth   | Height | ПР  | vullage  | AIIIP | Plug  | Length (ft) | Weight (lbs) |
| MGD-1DR-21-X | 1     | 4       | 21.625"           | 21.625" | 63"    | 1/5 | 115/60/1 | 2.88  | 5-15P | 10 ft.      | 209 lbs.     |