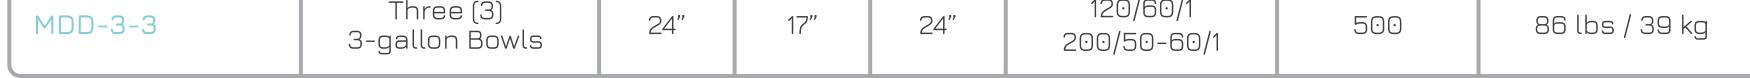

#### Specifications

| Model   | Capacity                  | Dispenser Dims |     |     |                         |       | Shipping           |
|---------|---------------------------|----------------|-----|-----|-------------------------|-------|--------------------|
|         |                           | W              | D   | Н   | Voltage                 | Watts | Shipping<br>Weight |
| MDD-2-3 | Two (2)<br>3-gallon Bowls | 16"            | 17" | 24" | 120/60/1<br>200/50-60/1 | 420   | 69 lbs / 31 kg     |
|         |                           |                |     |     | 120/00/1                |       |                    |