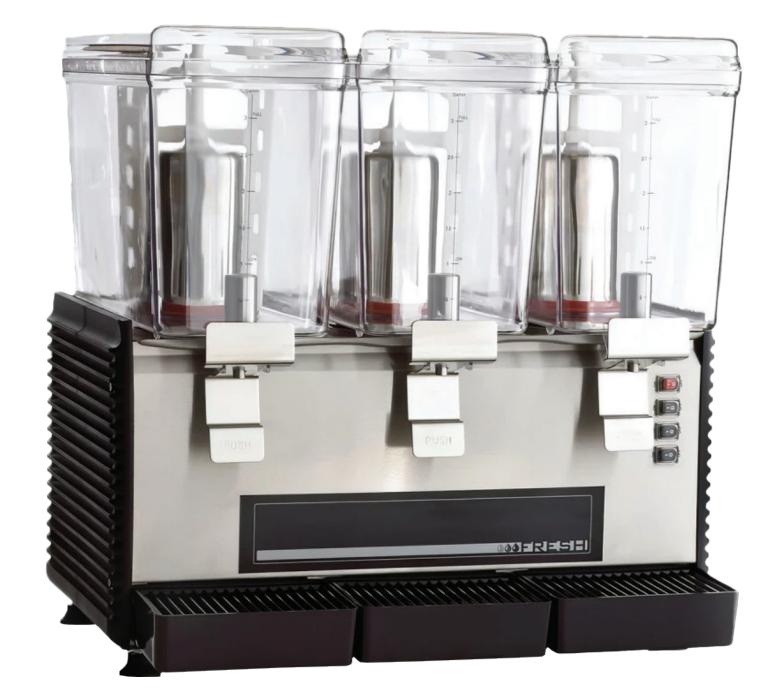

## Model #: MDD-2-3, MDD-3-3

## Product Details

- Continuous rotary system for product consistency
- Durable clear polycarbonate 3 gallon bowls
- Stainless steel cooling cylinder, frame, and front panel
- Removable drip trays for easy cleaning
- Compact design saves counter space
- Easy push button control system
- No-drip stainless steel dispensing mechanisim
- Enginerred for long-life with little maintnance

MDD-3-3

Not suitable for installation in non-commercial or residential applications.