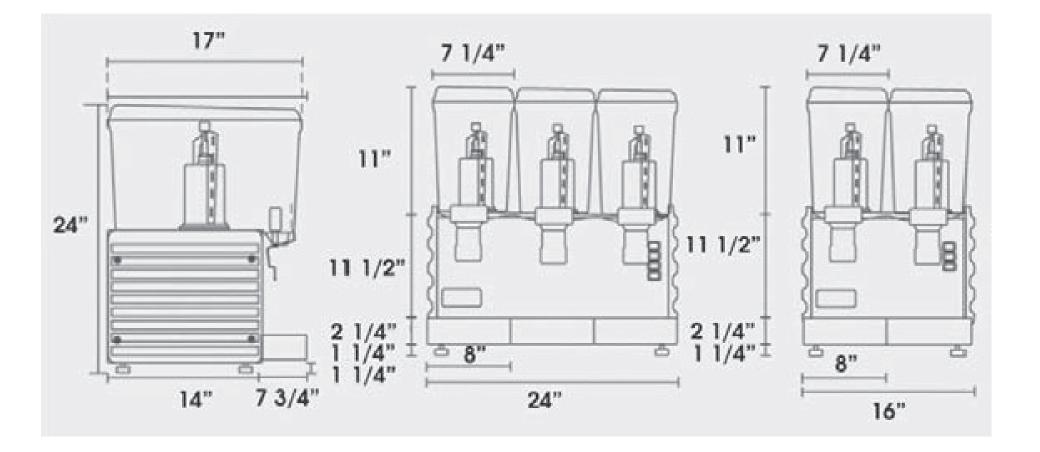

#### Specifications

| Model   | Capacity                  | Dispenser Dims |     |     |                         |       | Shipping           |
|---------|---------------------------|----------------|-----|-----|-------------------------|-------|--------------------|
|         |                           | W              | D   | Н   | Voltage                 | Watts | Shipping<br>Weight |
| MDD-2-3 | Two (2)<br>3-gallon Bowls | 16"            | 17" | 24" | 120/60/1<br>200/50-60/1 | 420   | 69 lbs / 31 kg     |
|         |                           |                |     |     | 120/00/1                |       |                    |