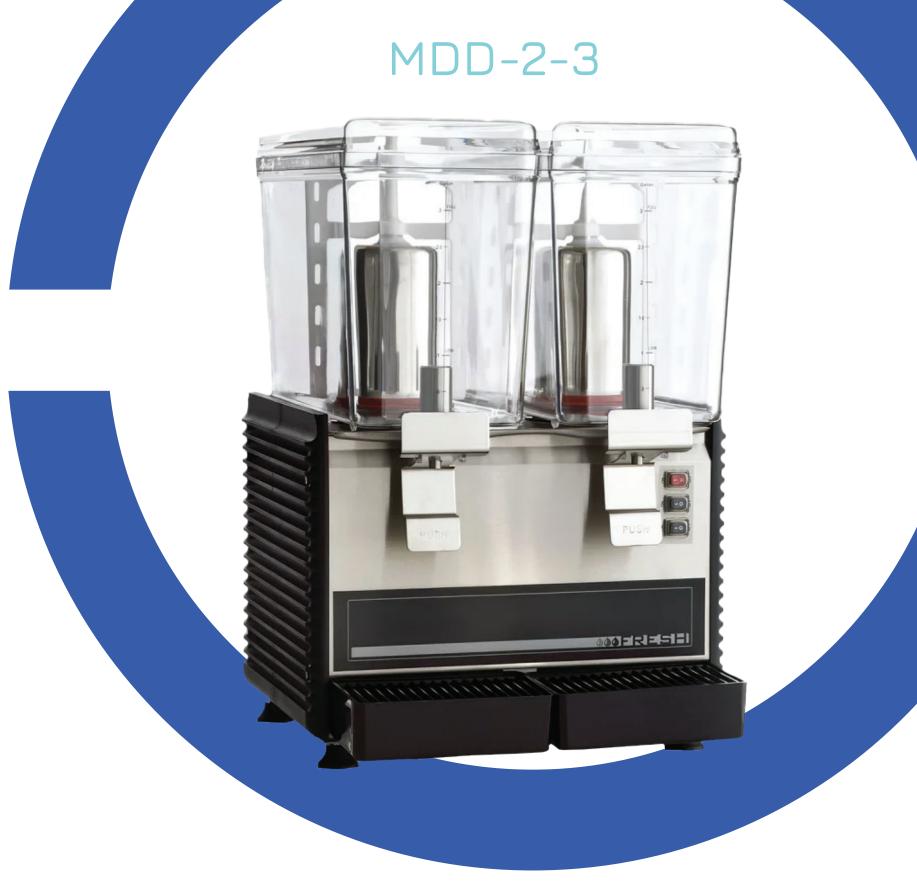

## Model #: MDD-2-3, MDD-3-3

## Product Details

- Continuous rotary system for product consistency
- Durable clear polycarbonate 3 gallon bowls
- Stainless steel cooling cylinder, frame, and front panel
- Removable drip trays for easy cleaning
- Compact design saves counter space
- Easy push button control system
- No-drip stainless steel dispensing mechanisim
- Enginerred for long-life with little maintnance

#### Specifications

| Model   | Capacity                  | Dispenser Dims |     |     |                         |       | Shipping           |
|---------|---------------------------|----------------|-----|-----|-------------------------|-------|--------------------|
|         |                           | W              | D   | Н   | Voltage                 | Watts | Shipping<br>Weight |
| MDD-2-3 | Two (2)<br>3-gallon Bowls | 16"            | 17" | 24" | 120/60/1<br>200/50-60/1 | 420   | 69 lbs / 31 kg     |
|         |                           |                |     |     | 120/00/1                |       |                    |