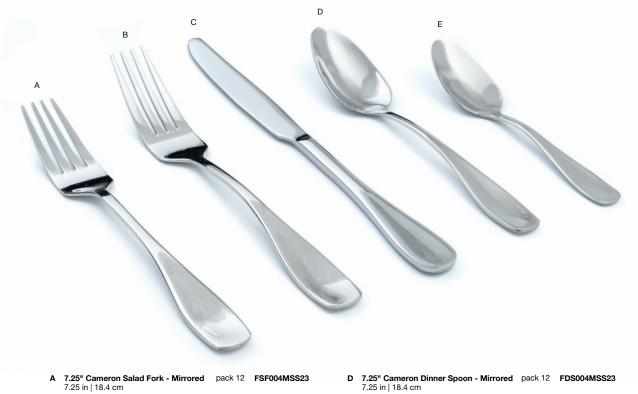

ERGONOMIC DESIGN | 18/10 STAINLESS STEEL | DISHWASHER SAFE

- B 8" Cameron Dinner Fork Mirrored 8 in | 20.3 cm pack 12 FDF004MSS23
- C 9.5" Cameron Dinner Knife Mirrored pack 12 FDK004MSS23 9.5 in | 24.1 cm
- D 7.25" Cameron Dinner Spoon Mirrored pack 12 FDS004MSS23 7.25 in | 18.4 cm
- 6" Cameron Teaspoon Mirrored 6 in | 15.2 cm pack 12 FTS004MSS23 Е