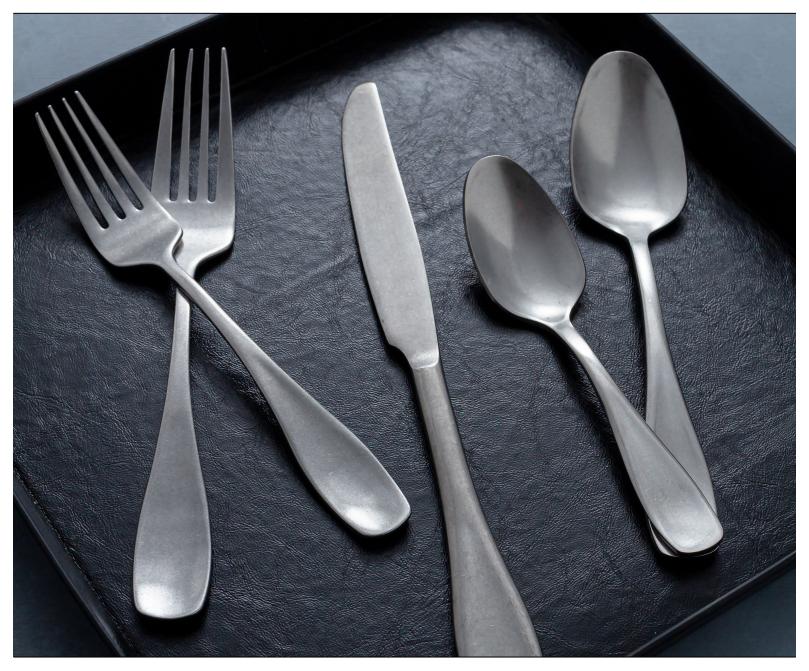

## CAMERON antique, matte brass, & mirrored

The Cameron collection provides a modern twist on timeless Americana design elements. Offering a unique interpretation of the classic baguette handle, the pieces in this line are crafted with a tapered, balanced body in a variety of finishes.