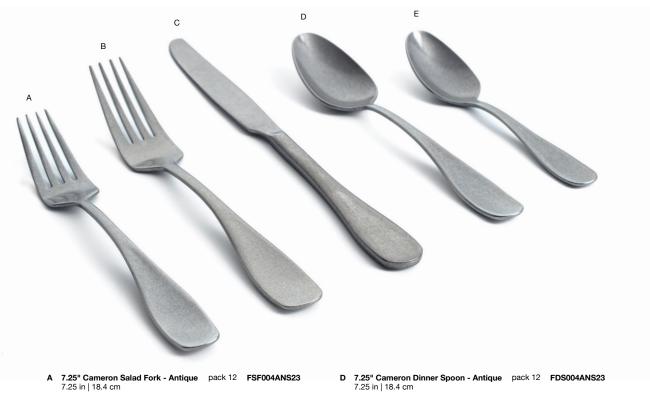

- A 7.25" Cameron Salad Fork Antique pack 12 FSF004ANS23 7.25 in | 18.4 cm
- B 8" Cameron Dinner Fork Antique pack 12 FDF004ANS23 8 in | 20.3 cm
- C 9.5" Cameron Dinner Knife Antique pack 12 FDK004ANS23 9.5 in | 24.1 cm
- E 6" Cameron Teaspoon Antique 6 in | 15.2 cm pack 12 FTS004ANS23