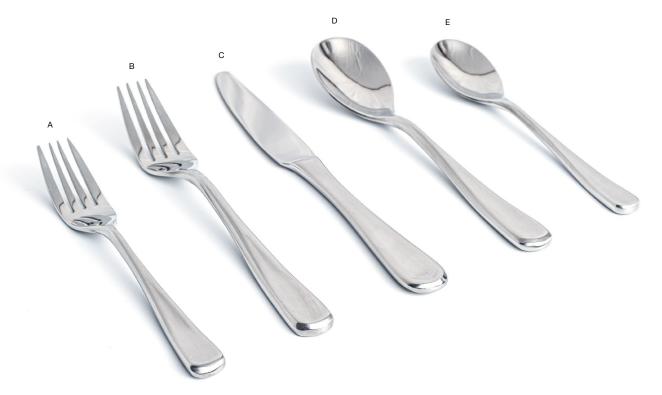

ERGONOMIC DESIGN | 18/10 STAINLESS STEEL | DUAL-FINISH

- A 7" Grant Salad Fork Duo 7 in | 17.8 cm
- pack 12 FSF001MUS23
- **B** 8" **Grant Dinner Fork Duo** pack 12 **FDF001MUS23** 8 in | 20.3 cm
- C 9" Grant Dinner Knife Duo pack 12 FDK001MUS23 9 in | 22.9 cm
- D 8" Grant Dinner Spoon Duo pack 12 FDS001MUS23 8 in | 20.3 cm
- E 7" Grant Teaspoon Duo 7 in | 17.8 cm
- pack 12 FTS001MUS23