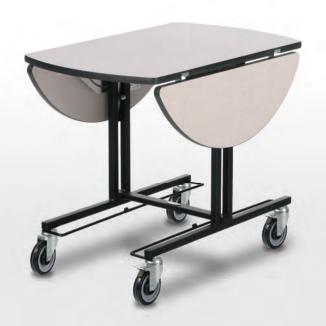

## Model 4972

Deco Series
Tri-Fold drop leaves
PVC edge banding
Textured black powder epoxy painted
steel frame
Vinyl dipped fixed hot box rails

Four swivel wheels (two with brakes)

|     | Length | Width | Height |
|-----|--------|-------|--------|
| in: | 35     | 39.5  | 29.5   |
| cm: | 91     | 101   | 75     |

<sup>\*</sup>Model 4971 for Bi-fold drop leaves