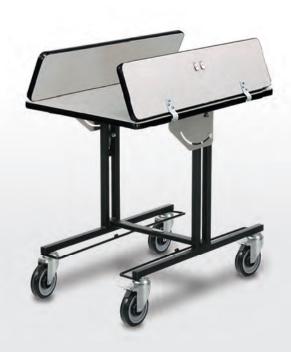

## Model 4969

Deco Series
Bi-Fold drop leaves
PVC edge banding
Textured black powder epoxy painted
steel frame

Vinyl dipped fixed hot box rails Four swivel wheels (two with brakes)

|     | Length | Width | Height |
|-----|--------|-------|--------|
| in: | 36     | 43    | 29.5   |
| cm: | 92     | 110   | 75     |

<sup>\*</sup>Model 4970 for Tri-fold drop leaves