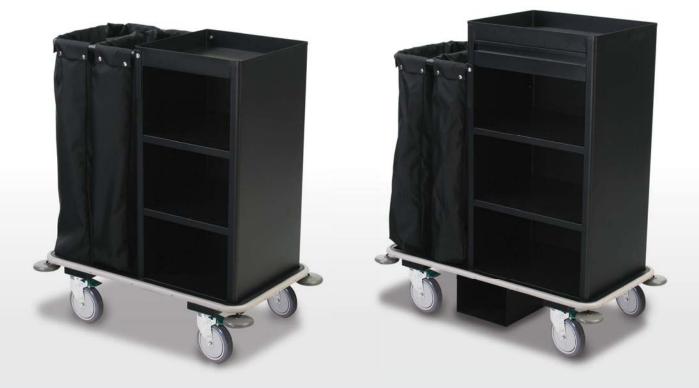

## Model 2261

**INROOM** Steel cabinet - 18"W x 18"D x 36"H Series Three shelves Two-bag style

Full wrap-around bumper

Revolving corner bumpers

6" Raised wheels (swivel with swivel lock) . Width Height Length in: 20 22 10

| III. | 20 | ZZ | 40  |
|------|----|----|-----|
| cm:  | 97 | 56 | 117 |

\*Model 2271 - Plastic version

## Model 2265

**INROOM** Steel cabinet - 24"W x 18"D x 42"H Three shelves Two-bag style Amenity drawer Under-deck half glass rack holder Full wrap-around bumper Revolving corner bumpers 6" Raised wheels (swivel with swivel lock) Height 52.25 Length Width in: 44 22

56

133

cm: \*Model 2275 - Plastic version

112