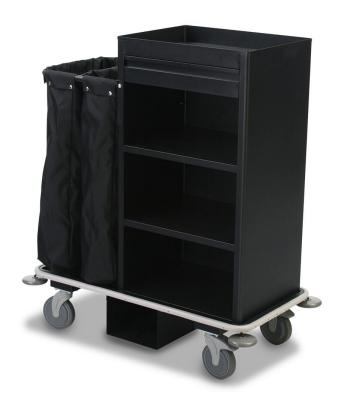

## **INROOM HOUSEKEEPING CART -**2265

**SKU:** 2265

24"W x 18"D x 42"H steel cabinet featuring three fixed shelves, one amenity drawer, and a two-bag style handle. Includes one under-deck half glass rack holder, a full wrap-around rubber bumper and four revolving corner bumpers to protect your walls and fixtures, and four 6" swivel tracking casters (two with swivel lock) for ease of movement in and out of guest rooms.

Housekeeping cart bags are sold separately. You can view all available bag options here.

: 2265 | InRoom Housekeeping Carts, Steel |