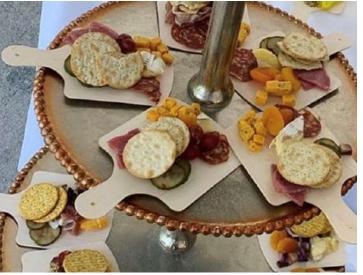

### CHEESE - CHARCUTERIE - SANDWICHES - PIZZA - SUSHI

These boards are the first of their kind, lightweight, portable, durable, and priced right. Our boards are perfect for serving and displaying. Commonly used as a cheeseboard – the possibilities of other uses are endless. These boards perform the tasks of their permanent counterpart but are disposable and require no clean up. Pat. and Pat. Pending: www.verterra.com/pages/patent