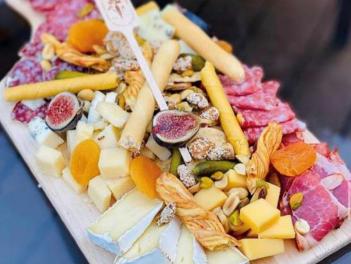

# **Chef Boards**

### CHEESE - CHARCUTERIE - SANDWICHES - PIZZA - SUSHI

These boards are the first of their kind, lightweight, portable, durable, and priced right. Our boards are perfect for serving and displaying. Commonly used as a cheeseboard – the possibilities of other uses are endless. These boards perform the tasks of their permanent counterpart but are disposable and require no clean up. Pat. and Pat. Pending: www.verterra.com/pages/patent