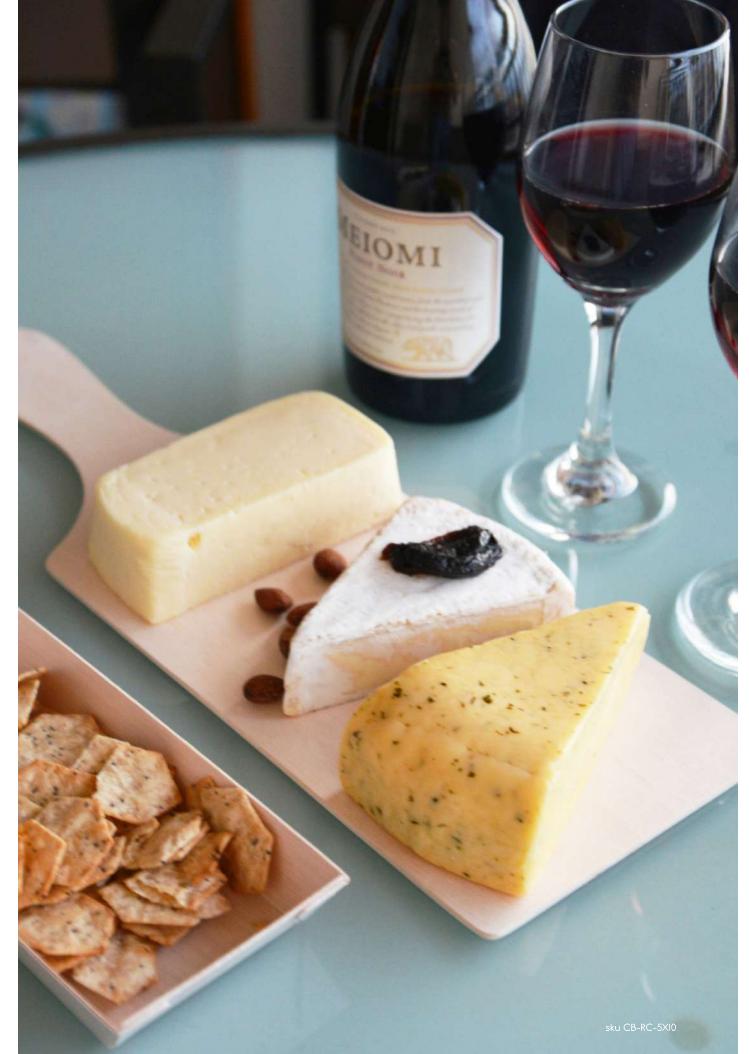

### CHEESE - CHARCUTERIE - SANDWICHES - PIZZA - SUSHI

These boards are the first of their kind, lightweight, portable, durable, and priced right. Our boards are perfect for serving and displaying. Commonly used as a cheeseboard – the possibilities of other uses are endless. These boards perform the tasks of their permanent counterpart but are disposable and require no clean up. Pat. and Pat. Pending: www.verterra.com/pages/patent

## **RECTANGULAR**

Cocktail and Tasting

**2"x 4" BOARD** sku CB-RC-2X4 Qty: 200

**5" x 10" BOARD** sku CB-RC-5XI Qty: 100