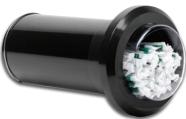

## SLR-STRAW-2 IN-COUNTER STRAW ORGANIZER

The SLR-STRAW-2 in-counter straw organizer holds standard and jumbo length straws.

These straw organizers look great with any SLR Series lid or cup dispenser. All parts are easily removable for simple cleaning. NSF Listed.