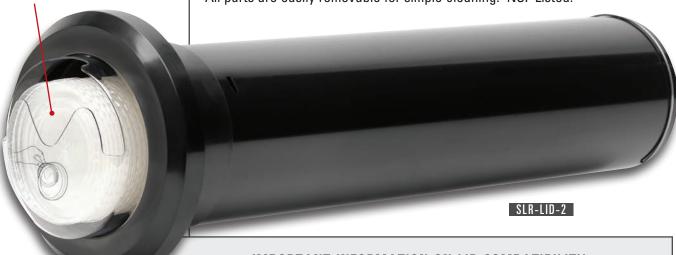

## SLR-LID-2 SERIES IN-COUNTER SPRING-LOADED LID DISPENSERS

**DISPENSE-RITE** SLR-LID-2 Series lid dispensers are designed to combine simplicity with dependability for long-term reliability and maximum cost savings.

This sanitary beverage lid dispenser requires no adjustment and is available for a variety of in-counter and countertop applications. Lid stacks are enclosed to protect from potential contamination due to spills, splashes and sneezes. All parts are easily removable for simple cleaning. NSF Listed.

## IMPORTANT INFORMATION ON LID COMPATIBILITY

**DISPENSE-RITE** SLR-LID-2 Series Lid Dispensers are primarily intended for use with flat, cold beverage lids. Lids that are tightly nested or have deep extrusions may not be compatible. To confirm lid compatibility please contact a DISPENSE-RITE representative and provide a full sleeve of lids for testing prior to ordering.