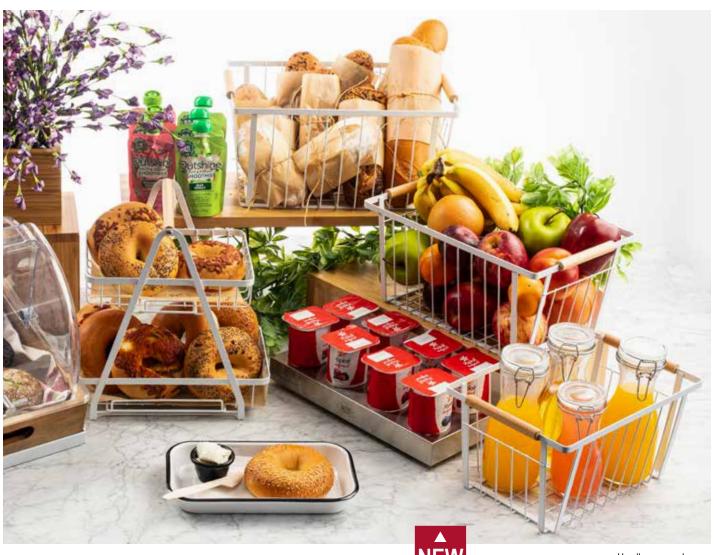

## **BASKETS**

Upgrade your buffet with these white baskets with wood handles. Great for grab & go breakfast items, baked goods, and fruits.

- White powder coated steel with wood handles
- 2-Tier Basket Display does require assembly–assembly instructions are included
- White Storage Baskets nest inside each other
- Hand wash only

|    | Item    | Description                                                            | Order | Price (\$) |
|----|---------|------------------------------------------------------------------------|-------|------------|
|    |         | DISPLAY & STORAGE BASKETS-POWDER COATED STEEL WITH WOOD HANDLES, WHITE |       |            |
| a. | 11784 ► | 2-Tier Basket Display, 11¾ x 7¼ x 12¼"                                 | 1 ea  | 38.80 ea   |
| b. | 11785 ► | Storage Basket, 12 x 8 x 6"                                            | 1 ea  | 22.40 ea   |
| C. | 11786 ► | Storage Basket, 13½ x 9 x 65/8"                                        | 1 ea  | 25.20 ea   |
| d. | 11787 ▶ | Storage Basket, 14½ x 10¼ x 7¼"                                        | 1 ea  | 28.40 ea   |