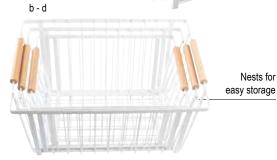

## **BASKETS**

Upgrade your buffet with these white baskets with wood handles. Great for grab & go breakfast items, baked goods, and fruits.

- White powder coated steel with wood handles
- 2-Tier Basket Display does require assembly–assembly instructions are included
- White Storage Baskets nest inside each other
- Hand wash only

|    | Item    | Description                                                            | Order | Price (\$) |
|----|---------|------------------------------------------------------------------------|-------|------------|
|    |         | DISPLAY & STORAGE BASKETS-POWDER COATED STEEL WITH WOOD HANDLES, WHITE |       |            |
| a. | 11784 ► | 2-Tier Basket Display, 11¾ x 7¼ x 12¼"                                 | 1 ea  | 38.80 ea   |
| b. | 11785 ► | Storage Basket, 12 x 8 x 6"                                            | 1 ea  | 22.40 ea   |
| C. | 11786 ► | Storage Basket, 13½ x 9 x 65/8"                                        | 1 ea  | 25.20 ea   |
| d. | 11787 ▶ | Storage Basket, 14½ x 10¼ x 7¼"                                        | 1 ea  | 28.40 ea   |