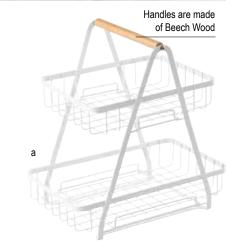

## **BASKETS**

Upgrade your buffet with these white baskets with wood handles. Great for grab & go breakfast items, baked goods, and fruits.

- White powder coated steel with wood handles
- 2-Tier Basket Display does require assembly–assembly instructions are included
- White Storage Baskets nest inside each other
- Hand wash only

|    | Item    | Description                                                            | Order | Price (\$) |
|----|---------|------------------------------------------------------------------------|-------|------------|
|    |         | DISPLAY & STORAGE BASKETS-POWDER COATED STEEL WITH WOOD HANDLES, WHITE |       |            |
| a. | 11784 ► | 2-Tier Basket Display, 11¾ x 7¼ x 12¼"                                 | 1 ea  | 38.80 ea   |
| b. | 11785 ► | Storage Basket, 12 x 8 x 6"                                            | 1 ea  | 22.40 ea   |
| C. | 11786 ► | Storage Basket, 13½ x 9 x 65/8"                                        | 1 ea  | 25.20 ea   |
| d. | 11787 ▶ | Storage Basket, 14½ x 10¼ x 7¼"                                        | 1 ea  | 28.40 ea   |