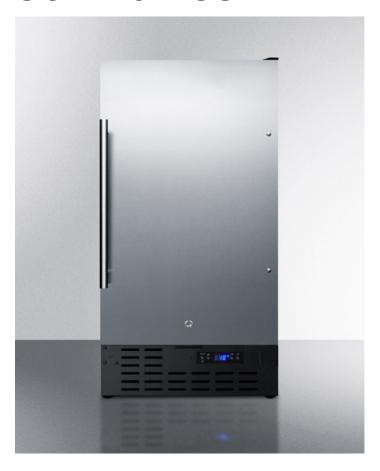

## SCFF1842SSADA

31.38" x 17.75" x 24" (H x W x D)

ADA compliant 18" wide frost-free freezer built-in or freestanding use, with SS door, black cabinet, lock, and digital thermostat

### **Highlights:**

32" height for use under lower ADA compliant counters

Unique 18" width is ideal for small homes and microkitchens

Fully frost-free for low maintenance operation

#### **Product Features:**

| ADA compliant                | 32" height to fit under lower ADA compliant counters                                   |
|------------------------------|----------------------------------------------------------------------------------------|
| Built-in capable             | Make the best use of space by installing your appliance under the counter              |
| Fully finished black cabinet | Allows the unit to be used freestanding                                                |
| Factory installed lock       | Keyed security on the door                                                             |
| Frost-free operation         | Eliminates the need to manually defrost the interior                                   |
| Digital thermostat           | Electronic controls for precise temperature management.                                |
| Digital display              | Temperature readout can be shown in Celsius or Fahrenheit                              |
| Adjustable chrome shelves    | Rearrange interior space to accommodate all sizes or remove shelves for simple cleanup |
| Flush back                   | Space saving design                                                                    |