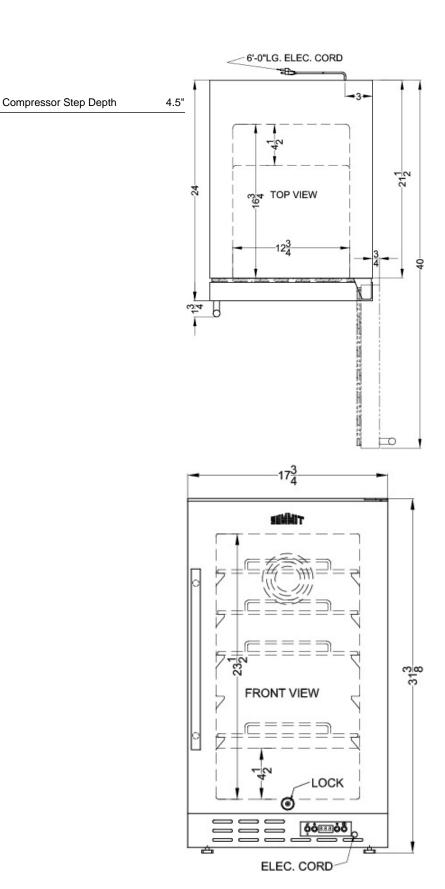

### **SCFF1842SSADA Specifications:**

| Overview                                                                                                                                                                                                         |                                                                                                                                               |
|------------------------------------------------------------------------------------------------------------------------------------------------------------------------------------------------------------------|-----------------------------------------------------------------------------------------------------------------------------------------------|
| Height of Cabinet                                                                                                                                                                                                | 31.38" (80 cm)                                                                                                                                |
| Width                                                                                                                                                                                                            | 17.75" (45 cm)                                                                                                                                |
| Depth                                                                                                                                                                                                            | 24.0" (61 cm)                                                                                                                                 |
| Depth with Handle                                                                                                                                                                                                | 25.75" (65 cm)                                                                                                                                |
| Depth with door at 90°                                                                                                                                                                                           | 40.0" (102 cm)                                                                                                                                |
| Capacity                                                                                                                                                                                                         | 2.7 cu.ft. (76 L)                                                                                                                             |
| Defrost Type                                                                                                                                                                                                     | Frost-Free                                                                                                                                    |
| Door                                                                                                                                                                                                             | Stainless Steel                                                                                                                               |
| Cabinet                                                                                                                                                                                                          | Black                                                                                                                                         |
| US Electrical Safety                                                                                                                                                                                             | ETL                                                                                                                                           |
| Canadian Electrical<br>Safety                                                                                                                                                                                    | ETL-C                                                                                                                                         |
| Energy Usage/Year                                                                                                                                                                                                | 346.0kWh/year                                                                                                                                 |
| Amps                                                                                                                                                                                                             | 1.25                                                                                                                                          |
| Voltage/Frequency                                                                                                                                                                                                | 115 V AC/60 Hz                                                                                                                                |
| Weight                                                                                                                                                                                                           | 90.0 lbs. (41 kg)                                                                                                                             |
| Shipping Weight                                                                                                                                                                                                  | 93.0 lbs. (42 kg)                                                                                                                             |
| Parts & Labor Warranty                                                                                                                                                                                           | 1 Year                                                                                                                                        |
|                                                                                                                                                                                                                  | - 1/                                                                                                                                          |
| Compressor Warranty                                                                                                                                                                                              | 5 Years                                                                                                                                       |
| Compressor Warranty UPC                                                                                                                                                                                          | 761101045849                                                                                                                                  |
|                                                                                                                                                                                                                  |                                                                                                                                               |
| UPC                                                                                                                                                                                                              |                                                                                                                                               |
| UPC Freezer                                                                                                                                                                                                      | 761101045849                                                                                                                                  |
| UPC Freezer Door Swing                                                                                                                                                                                           | 761101045849<br>RHD                                                                                                                           |
| UPC Freezer Door Swing Reversible                                                                                                                                                                                | 761101045849<br>RHD<br>Yes                                                                                                                    |
| UPC Freezer Door Swing Reversible Interior Height                                                                                                                                                                | 761101045849  RHD  Yes  23.5" (60 cm)                                                                                                         |
| UPC Freezer Door Swing Reversible Interior Height Interior Width                                                                                                                                                 | 761101045849  RHD  Yes  23.5" (60 cm)  12.75" (32 cm)                                                                                         |
| UPC Freezer  Door Swing Reversible Interior Height Interior Width Interior Depth                                                                                                                                 | 761101045849  RHD  Yes  23.5" (60 cm)  12.75" (32 cm)  16.75" (43 cm)                                                                         |
| UPC Freezer  Door Swing Reversible Interior Height Interior Width Interior Depth Shelf Type                                                                                                                      | 761101045849  RHD  Yes  23.5" (60 cm)  12.75" (32 cm)  16.75" (43 cm)  Chrome                                                                 |
| UPC Freezer  Door Swing Reversible Interior Height Interior Width Interior Depth Shelf Type Shelf Qty                                                                                                            | 761101045849  RHD  Yes  23.5" (60 cm)  12.75" (32 cm)  16.75" (43 cm)  Chrome                                                                 |
| UPC Freezer Door Swing Reversible Interior Height Interior Width Interior Depth Shelf Type Shelf Qty Adjustable Shelves                                                                                          | 761101045849  RHD  Yes  23.5" (60 cm)  12.75" (32 cm)  16.75" (43 cm)  Chrome  4  Yes                                                         |
| UPC Freezer Door Swing Reversible Interior Height Interior Width Interior Depth Shelf Type Shelf Qty Adjustable Shelves Thermostat Type                                                                          | 761101045849  RHD  Yes  23.5" (60 cm)  12.75" (32 cm)  16.75" (43 cm)  Chrome  4  Yes  Digital  Interior and                                  |
| UPC Freezer  Door Swing Reversible Interior Height Interior Width Interior Depth Shelf Type Shelf Qty Adjustable Shelves Thermostat Type Fan Type                                                                | 761101045849  RHD  Yes  23.5" (60 cm)  12.75" (32 cm)  16.75" (43 cm)  Chrome  4  Yes  Digital  Interior and Exterior                         |
| UPC Freezer Door Swing Reversible Interior Height Interior Width Interior Depth Shelf Type Shelf Qty Adjustable Shelves Thermostat Type Fan Type Refrigerant Type                                                | 761101045849  RHD  Yes  23.5" (60 cm)  12.75" (32 cm)  16.75" (43 cm)  Chrome  4  Yes  Digital  Interior and Exterior  R600a                  |
| UPC Freezer  Door Swing Reversible Interior Height Interior Width Interior Depth Shelf Type Shelf Qty Adjustable Shelves Thermostat Type Fan Type Refrigerant Type Refrigerant Amount                            | 761101045849  RHD  Yes  23.5" (60 cm)  12.75" (32 cm)  16.75" (43 cm)  Chrome  4  Yes  Digital  Interior and Exterior  R600a  1.06 oz.        |
| UPC Freezer  Door Swing Reversible Interior Height Interior Width Interior Depth Shelf Type Shelf Qty Adjustable Shelves Thermostat Type Fan Type Refrigerant Type Refrigerant Amount High Side PSI              | 761101045849  RHD  Yes  23.5" (60 cm)  12.75" (32 cm)  16.75" (43 cm)  Chrome  4  Yes  Digital  Interior and Exterior  R600a  1.06 oz.  150.0 |
| UPC Freezer  Door Swing Reversible Interior Height Interior Width Interior Depth Shelf Type Shelf Qty Adjustable Shelves Thermostat Type Fan Type Refrigerant Type Refrigerant Amount High Side PSI Low Side PSI | 761101045849  RHD Yes 23.5" (60 cm) 12.75" (32 cm) 16.75" (43 cm) Chrome 4 Yes Digital Interior and Exterior R600a 1.06 oz. 150.0             |