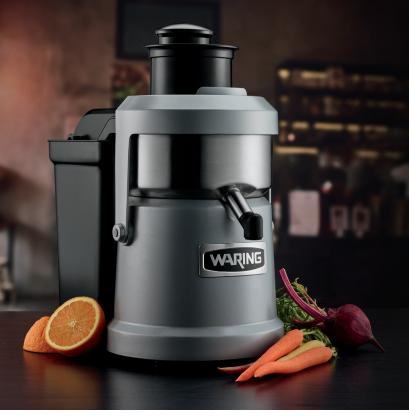

## Why the WJX80?

- 1 Extra-wide 3-inch feed chute can fit whole apples & hold a large capacity of fruits & veggies
- 2 Brushed die-cast metal locking arm with dual interlocks for safe & secure juicing
- 3 Rubber nonskid feet for stable, safe & quiet operation
- 4 Extra-large 12-quart pulp collector is large enough for all-day extraction
- 5 Stainless steel shredder disc & sieve with 2 handles for safe & easy removal with no tools

The filter basket (WJX80BKT) can be replaced individually.

- Cleaning brush included for easy cleanup of leftover pulp in shredder disc & sieve
- Rubber rotating spout for mess-free juice ejection & anti-drip operation
- 3 Brushed die-cast metal motor housing with 1.2 HP brushless induction motor
- Prushed stainless steel juice bowl, shredder disc & basket expertly designed for fantastic yield