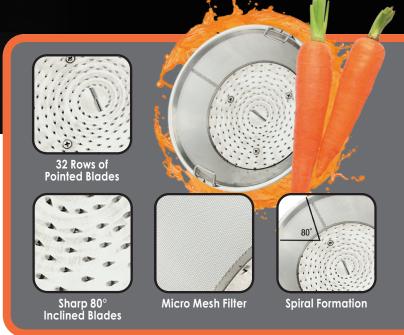

After extensive research and testing of different combinations of motor, shredding discs and sieve mesh size, we developed the **most efficient** configuration that provides users with the best yields possible.

## Why the WJX80?

- 1 Extra-wide 3-inch feed chute can fit whole apples & hold a large capacity of fruits & veggies
- 2 Brushed die-cast metal locking arm with dual interlocks for safe & secure juicing
- 3 Rubber nonskid feet for stable, safe & quiet operation
- 4 Extra-large 12-quart pulp collector is large enough for all-day extraction
- 5 Stainless steel shredder disc & sieve with 2 handles for safe & easy removal with no tools

The filter basket (WJX80BKT) can be replaced individually.

- Cleaning brush included for easy cleanup of leftover pulp in shredder disc & sieve
- Rubber rotating spout for mess-free juice ejection & anti-drip operation
- 3 Brushed die-cast metal motor housing with 1.2 HP brushless induction motor
- Prushed stainless steel juice bowl, shredder disc & basket expertly designed for fantastic yield