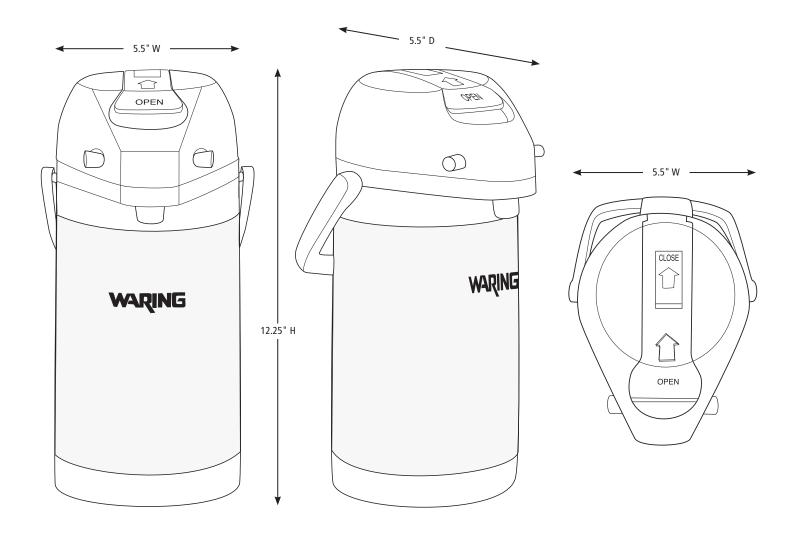

Commercial Airpot Brewers, to ensure you always have hot and fresh coffee!

WCM70PAP

Stainless steel airpot not included with coffeemakers.

#### **SALES FEATURES**

Fresh, delicious coffee is always hot and ready to serve with the Waring Commercial® Café Deco™ Stainless Steel Airpot. Specially designed for use with airpot brewers, it features a vacuum-insulated chamber that keeps coffee at just the right temperature for hours. The large, 2.2-liter capacity makes it ideal for serving groups, and the removable lid ensures easy cleaning. Perfect for meeting rooms, breakfast bars, restaurants, and other operations where hot coffee is in high demand.













©2020 Waring Commercial 314 Ella T. Grasso Avenue, Torrington, CT 06790 Tel. 800-492-7464 • Fax 860-496-9008

### **DIMENSIONS**



## Out of Box Weight: 2.5 lb.

| ORDERING INFORMATION                     | #STD.<br>PKG. | GIFTBOX<br>WEIGHT | CUBIC<br>FEET | BOX DIMENSIONS<br>D X W X H | UPC          | CASE<br>PKG. | MC<br>WEIGHT | MC DIMENSIONS<br>D X W X H | MBC            |
|------------------------------------------|---------------|-------------------|---------------|-----------------------------|--------------|--------------|--------------|----------------------------|----------------|
| WCA22 – 2.2-Liter Stainless Steel Airpot | 1             | 3.12              | .4            | 7.125" x 7.125" x 13.625"   | 040072093685 | 6            | 18.72        | 15" x 14.625" x 22.125"    | 10040072093682 |