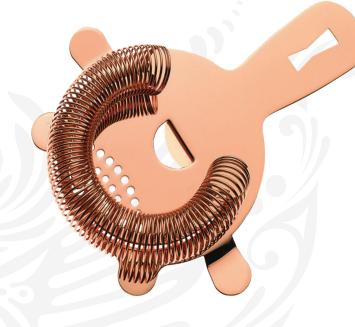

## CLASSIC HAWTHORNE SPRING BAR STRAINER

- > Full circle spring to fit any mixing glass or tin.
- > 18–8 Stainless steel core construction resists pitting and corrosion.
- > Fully perforated strainer head for fast pouring.
- > Extended handle for ease of use.
- > Bends in handle to rest on shaker or mixing glass.
- > 6  $^{7/8}$ " overall length.