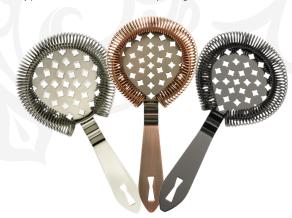

## HEAVY-DUTY 4 PRONG SPRING BAR STRAINER

Everything you love about our heavy-duty bar strainer and more.

- > 4 prongs for added stability and hold on shakers/tins and mixing glasses.
- > 5  $\frac{5}{8}$ " overall length.

Stainless Steel **M37071** 

Antique Copper

Gun Metal Black

M37071ACP M37071BK

Copper Plated **M37071CP** 

Gold Plated **M37071GD** 

Vintage **M37071VN** 