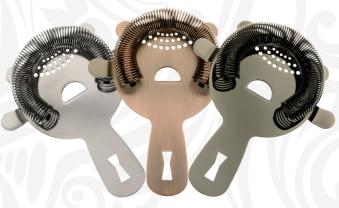

## CLASSIC HAWTHORNE SPRING BAR STRAINER

- > Full circle spring to fit any mixing glass or tin.
- > 18–8 Stainless steel core construction resists pitting and corrosion.
- > Fully perforated strainer head for fast pouring.
- > Extended handle for ease of use.
- > Bends in handle to rest on shaker or mixing glass.
- > 6  $^{7/8}$ " overall length.

Stainless Steel **M37037** 

Antique Copper M37037ACP

Gun Metal Black M37037BK

Copper Plated **M37037CP** 

Gold Plated **M37037GD** 

Vintage **M37037VN**