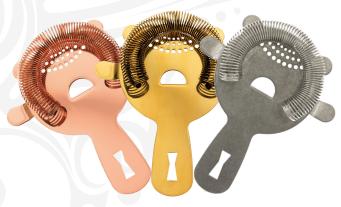

## CLASSIC HAWTHORNE SPRING BAR STRAINER

- > Full circle spring to fit any mixing glass or tin.
- > 18–8 Stainless steel core construction resists pitting and corrosion.
- > Fully perforated strainer head for fast pouring.
- > Extended handle for ease of use.
- > Bends in handle to rest on shaker or mixing glass.
- > 6  $^{7/8}$ " overall length.

Stainless Steel **M37037** 

Antique Copper M37037ACP

Gun Metal Black M37037BK

Copper Plated **M37037CP** 

Gold Plated **M37037GD** 

Vintage **M37037VN**