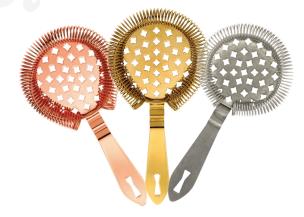

## CLASSIC HAWTHORNE SPRING BAR STRAINER

- > Full circle spring to fit any mixing glass or tin.
- > 18–8 Stainless steel core construction resists pitting and corrosion.
- > Fully perforated strainer head for fast pouring.
- > Extended handle for ease of use.
- > Bends in handle to rest on shaker or mixing glass.
- > 6  $^{7/8}$ " overall length.

Stainless Steel **M37037** 

Antique Copper M37037ACP

Gun Metal Black M37037BK

Copper Plated **M37037CP** 

Gold Plated **M37037GD** 

Vintage **M37037VN**