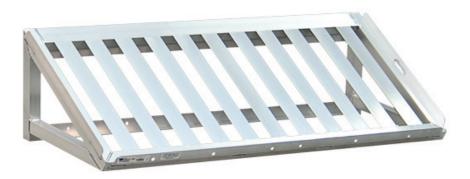

## Wall Shelves -- Slanted

The slanted design of this wall shelf prevents water from pooling, therefore dries faster. The t-bar design also allows water to drain through shelf, keeping things dry.

## **Material:**

- **Frame** is constructed of 1/4" x 11/2" x .070 wall extruded aluminum tube.
- **Shelves** are constructed of 1¼" x 2¼" x .100 wall extruded aluminum T-Bar with 1¾" spacing.
- **Lip** on three sides is constructed of 1/8" x 1 1/2" strap.
- **Mounting angle** is constructed of 1½" x 1½" x .188" wall angle.