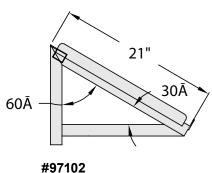

## **Guarantee:**

- Lifetime Guarantee against rust and corrosion.
- Five-Year Guarantee against workmanship and material defects.

| Model<br>No.               | Size<br>D-L | Wt.<br>Cap. | Ship<br>Lbs. |  |
|----------------------------|-------------|-------------|--------------|--|
| Slanted T-Bar Wall Shelves |             |             |              |  |
| 97102                      | 21" x 48"   | 600         | 26           |  |