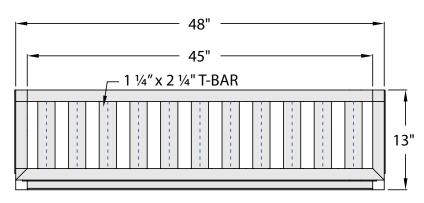

## **Material:**

- **Frame** is constructed of 1/4" x 11/2" x .070 wall extruded aluminum tube.
- **Shelves** are constructed of 1¼" x 2¼" x .100 wall extruded aluminum T-Bar with 1¾" spacing.
- **Lip** on three sides is constructed of 1/8" x 1 1/2" strap.
- **Mounting angle** is constructed of 1½" x 1½" x .188" wall angle.

## **Guarantee:**

- Lifetime Guarantee against rust and corrosion.
- Five-Year Guarantee against workmanship and material defects.

| Model<br>No.               | Size<br>D-L | Wt.<br>Cap. | Ship<br>Lbs. |  |
|----------------------------|-------------|-------------|--------------|--|
| Slanted T-Bar Wall Shelves |             |             |              |  |
| 97102                      | 21" x 48"   | 600         | 26           |  |