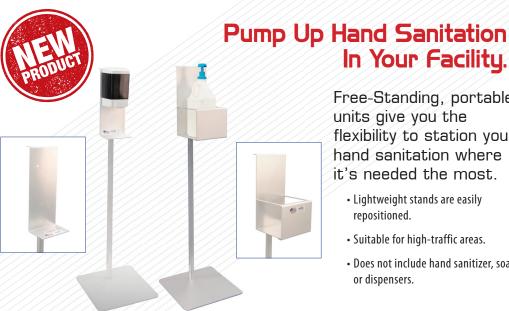

NS745 | Utility/Bussing Cart

Free-Standing, portable units give you the flexibility to station your hand sanitation where it's needed the most.

In Your Facility.

- Lightweight stands are easily repositioned.
- Suitable for high-traffic areas.
- Does not include hand sanitizer, soap or dispensers.

53179 | Sanitizer Stand 53178 | Dispenser Stand