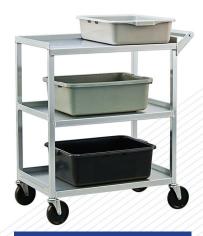

97180 | Extreme Duty Utility Cart

The standard Utility/Bussing Cart has three shelves with three lips up, and one lip down, to help hold products on shelves.

 Perfect for a multitude of applications — From cafeteria to classroom.

NS745 | Utility/Bussing Cart

Free-Standing, portable units give you the flexibility to station your hand sanitation where it's needed the most.

In Your Facility.

- Lightweight stands are easily repositioned.
- Suitable for high-traffic areas.
- Does not include hand sanitizer, soap or dispensers.