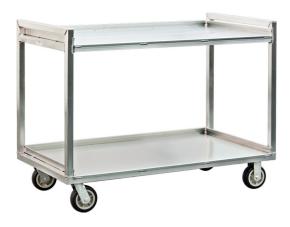

97180 | Extreme Duty Utility Cart

The standard Utility/Bussing Cart has three shelves with three lips up, and one lip down, to help hold products on shelves.

 Perfect for a multitude of applications — From cafeteria to classroom.

NS745 | Utility/Bussing Cart

Free-Standing, portable units give you the flexibility to station your hand sanitation where it's needed the most.

In Your Facility.

- Lightweight stands are easily repositioned.
- Suitable for high-traffic areas.
- Does not include hand sanitizer, soap or dispensers.