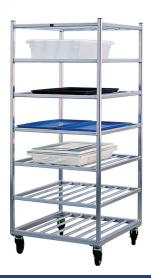

Covers are highly recommended, and required in some states, to help minimize contamination.

Our Universal Cart is the ideal multipurpose cart. These carts accept many different sizes of platters, pans, boxes, and lugs.

 Shelves are constructed from a heavy duty oval tubing.

1357 | Universal Cart

1264 | Heavy Duty, 10-Lug Dolly