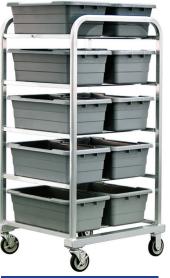

## From Sack Lunch to School Supplies.

Available in several sizes, our Lug Dollies are designed to handle bulk items. Lugs slide easily in and out of place and perform a multitude of tasks including transport and storage.

RGY16825 | Lug

0361 | Lid