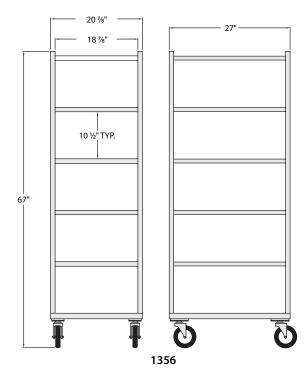

| TRAN | T    |
|------|------|
|      |      |
|      |      |
|      |      |
|      | ~    |
|      |      |
|      | 1357 |

| Model<br>No. | Size<br>W-H-D    | No.<br>Shelves | Between<br>Shelf Space | Ship<br>Lbs. |
|--------------|------------------|----------------|------------------------|--------------|
| 1356         | 20%" x 67" x 27" | 6              | 10½″                   | 47           |
| 1357 *       | 28½" x 69" x 32" | 7              | 9″                     | 60           |
| 1358 **      | 20%" x 67" x 27" | 8              | 7¼″                    | 46           |