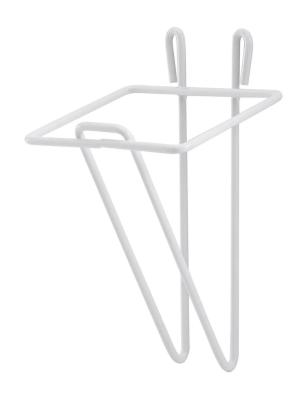

## WHW-4 - Scoop Holder - 4-1/4 x 5-3/8

SKU: WHW-4

- Mounted to the wall for ease of reach and sanitation
- Keeps scoops off food prep surfaces
- Plastic coated wire

| Material | Wire<br>White |          | <b>UOM</b> Each |           | ch       |
|----------|---------------|----------|-----------------|-----------|----------|
| Color    |               |          | Case Pack       | 48        |          |
| Length   | 4.38 in       | 11.11 cm | Quantity Break  | 12        |          |
| Width    | 3.88 in       | 9.84 cm  | Case Weight     | 11.52 lbs | 5.23 kg  |
| Height   | 6.88 in       | 17.46 cm | Case Length     | 17.5 in   | 44.45 cm |
| ,        |               |          | Case Width      | 10.5 in   | 26.67 cm |
|          |               |          | Case Height     | 9.0 in    | 22.86 cm |
|          |               |          | Case Cube       | 0.96 ft3  | 0.03 m3  |