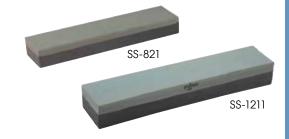

### **COMBINATION SHARPENING STONE**

- ◆ Top-grade carbonized silicon
- ◆ Fine and medium grain

| 00- | ITEM    | DESCRIPTION              | UOM  | CASE |
|-----|---------|--------------------------|------|------|
|     | SS-821  | 8"L x 2"W x 1"H          | Each | 1/24 |
|     | SS-1211 | 12"I x 2-1/2"W x 1-1/2"H | Each | 1/12 |