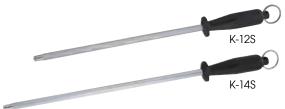

### SHARPENING STEELS

| ITEM  | DESCRIPTION     | LENGTH | UOM  | CASE  |
|-------|-----------------|--------|------|-------|
| K-12S | Stainless Steel | 12"    | Each | 12/48 |
| K-14S | Stainless Steel | 14"    | Each | 12/48 |