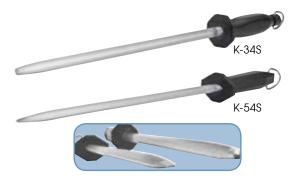

# PREMIUM SHARPENING STEELS

Made of super hard HRC59-63 steel, these magnetic sharpening steels attract metal shavings during the sharpening process to prevent debris from sticking to knives and getting onto food.

| ITEM  | DESCRIPTION      | LENGTH | UOM  | CASE |
|-------|------------------|--------|------|------|
| K-34S | 13mm Dia, Round  | 14"    | Each | 6/24 |
| K-54S | 22mm Width, Oval | 14"    | Each | 6/24 |