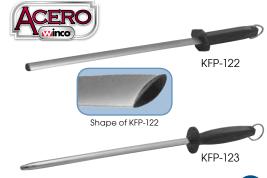

## ACERO DIAMOND STEEL SHARPENERS

Durable and long lasting, these diamond coated steel rods sharpen knives faster than conventional stones. The extra-fine grit allows for regular honing or final polishing.

#### NSF listed

| ITEM    | DESCRIPTION      | LENGTH | UOM  | CASE |
|---------|------------------|--------|------|------|
| KFP-122 | 20mm Width, Oval | 12"    | Each | 6/24 |
| KFP-123 | 12mm Dia, Round  | 12"    | Each | 6/24 |