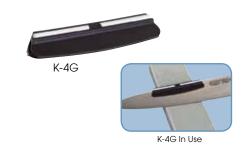

### SHARPENING GUIDE WITH CERAMIC INSERTS

Sharpening knives has never been easier! Sharpening guides by Winco keep knives at the optimal angle while using sharpening stones.

- ♦ Ideal sharpening angle for ultimate knife performance
- Durable plastic body with protective ceramic inserts
- ♦ For use with 6" and larger chef's knives

| ITEM | DESCRIPTION      | UOM  | CASE   |
|------|------------------|------|--------|
| K-4G | Sharpening Guide | Each | 12/144 |