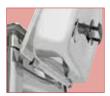

- Simple design with patented food pan that features safety handles, preventing steam burns
- Clips on frame conveniently hold cover when open
- Includes water pan, specially designed food pan and two fuel holders

|  | ITEM    | DESCRIPTION                      | UOM  | CASE  |
|--|---------|----------------------------------|------|-------|
|  | C-2080B | 8 Qt Full-Size                   | Set  | 1     |
|  | C-WPF   | Water Pan for C-2080B            | Each | 6     |
|  | SPF2-HD | Food Pan with Handle for C-2080B | Each | 6     |
|  | C-F1    | Fuel Holder with Cover           | Each | 12/48 |







Clips hold cover in place while serving

## GET-A-GRIP™ PATENTED HANDLE SYSTEM



C-2080B

## This folding chafer is lighter in weight for maximum mobility.

- Constructed of stainless steel with built-in clips to hold covers in place for easy and convenient refilling and serving
- Includes water pan, food pan, frame & two fuel holders

| m | ITEM   | DESCRIPTION              | UOM  | CASE  |
|---|--------|--------------------------|------|-------|
|   | C-4080 | 8 Qt Full-Size           | Set  | 1     |
|   | C-WPF  | Water Pan for C-4080     | Each | 6     |
|   | SPF2   | Food Pan for C-4080, NSF | Each | 6/12  |
|   | C-F1   | Fuel Holder with Cover   | Each | 12/48 |



C-4080 Folding Frame



C-4080 Set

## FOLDING CHAFER ECONOMY-WEIGHT SERIES



C-4080

- ◆ Simple, elegant and fun