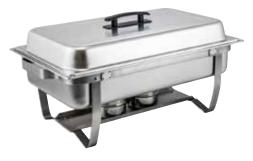

## NEWBURG ECONOMY-WEIGHT SERIES

C-3080B

|  | ITEM    | DESCRIPTION               | UOM  | CASE  |
|--|---------|---------------------------|------|-------|
|  | C-3080B | 8 Qt Full-Size            | Set  | 1     |
|  | C-WPF   | Water Pan for C-3080B     | Each | 6     |
|  | SPF2    | Food Pan for C-3080B, NSF | Each | 6/12  |
|  | C-F1    | Fuel Holder with Cover    | Each | 12/48 |