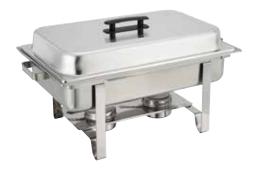

## GET-A-GRIP™ PATENTED HANDLE SYSTEM

C-2080B

- Simple design with patented food pan that features safety handles, preventing steam burns
- Clips on frame conveniently hold cover when open
- Includes water pan, specially designed food pan and two fuel holders

|  | ITEM    | DESCRIPTION                      | UOM  | CASE  |
|--|---------|----------------------------------|------|-------|
|  | C-2080B | 8 Qt Full-Size                   | Set  | 1     |
|  | C-WPF   | Water Pan for C-2080B            | Each | 6     |
|  | SPF2-HD | Food Pan with Handle for C-2080B | Each | 6     |
|  | C-F1    | Fuel Holder with Cover           | Each | 12/48 |