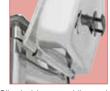

## GET-A-GRIP™ PATENTED HANDLE SYSTEM

C-2080B

Clips hold cover in place while serving