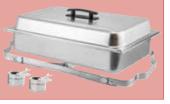

## FOLDING CHAFER ECONOMY-WEIGHT SERIES

C-4080

- ◆ Simple, elegant and functional design
- Clips on frame conveniently hold cover when open
- High legs allow for extra space to prevent fuel holder bottoms from overheating table surface
- Includes water pan, food pan, two fuel holders and plastic handle

|  | ITEM    | DESCRIPTION               | UOM  | CASE  |
|--|---------|---------------------------|------|-------|
|  | C-3080B | 8 Qt Full-Size            | Set  | 1     |
|  | C-WPF   | Water Pan for C-3080B     | Each | 6     |
|  | SPF2    | Food Pan for C-3080B, NSF | Each | 6/12  |
|  | C-F1    | Fuel Holder with Cover    | Each | 12/48 |