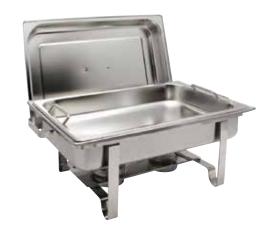

## This folding chafer is lighter in weight for maximum mobility.

- Constructed of stainless steel with built-in clips to hold covers in place for easy and convenient refilling and serving
- Includes water pan, food pan, frame & two fuel holders

## FOLDING CHAFER ECONOMY-WEIGHT SERIES

C-4080

- ◆ Simple, elegant and functional design
- Clips on frame conveniently hold cover when open
- High legs allow for extra space to prevent fuel holder bottoms from overheating table surface
- Includes water pan, food pan, two fuel holders and plastic handle

## NEWBURG ECONOMY-WEIGHT SERIES

C-3080B