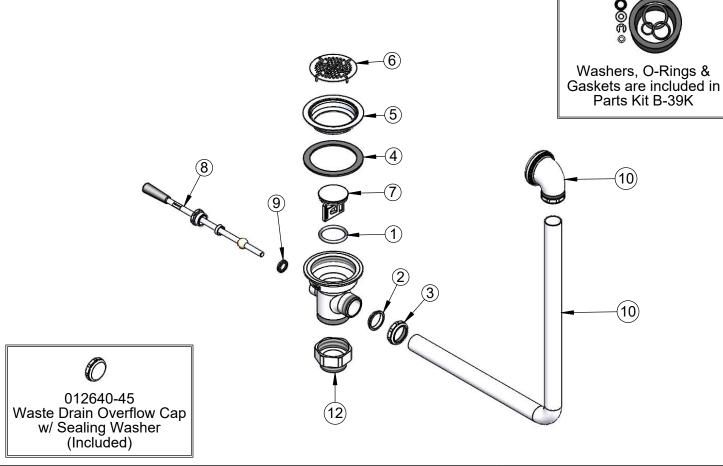

|   | ITEM<br>NO. | SALES NO. | DESCRIPTION                        |
|---|-------------|-----------|------------------------------------|
|   | 1           | 010389-45 | O-Ring, Plunger                    |
|   | 2           | 010390-45 | Ferrule, Coupling Nut              |
| Ī | 3           | 010391-45 | Nut, Coupling for Twist Drain      |
|   | 4           | 010382-45 | Gasket, 3 1/2" Face Flange         |
|   | 5           | 010384-45 | Flange, 3 1/2" Face                |
|   | 6           | 010386-45 | Strainer, 3 1/2" Snap-in Removable |
| Ī | 7           | 010388-45 | Plunger, Lever and Twist Drain     |
|   | 8           | 010394-45 | Handle, Waste Drain Valve Lever    |
|   | 9           | 010392-45 | Bushing, Waste Drain Lever Handle  |
|   | 10          | 011355-45 | Tube, Overflow Elbow               |
|   | 11          | 011356-45 | Head, Overflow Tube                |
|   | 12          | B-3945    | Adapter, 2" NPT x 1 1/2" NPT       |
|   |             |           |                                    |