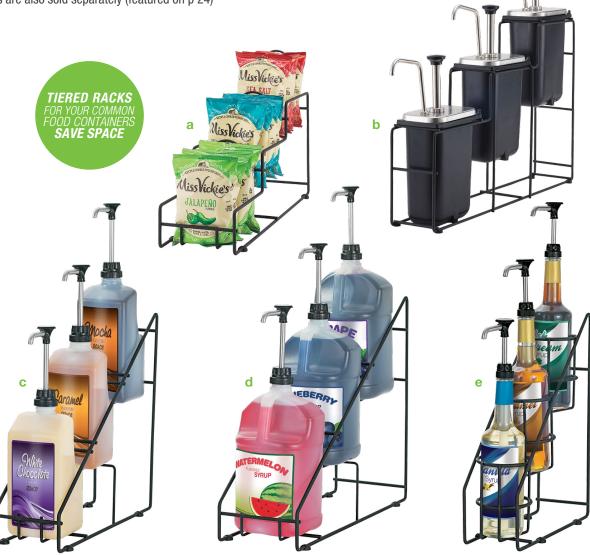

## **Tiered Stations**

## WireWise<sup>™</sup> Organizers

- Attractive wire frame design is lightweight yet durable and includes (4) non-skid feet
- Eco Pumps<sup>™</sup> shown are sold separately (featured on p 15); jars and stainless steel pumps are also sold separately (featured on p 24)

|   | model/item                | application | description                     | holds/capacity | dimensions (HxWxD)                                               | weight |  |
|---|---------------------------|-------------|---------------------------------|----------------|------------------------------------------------------------------|--------|--|
| а | WW-3, Chip 88662          | 8           | chip bag organizer              | (12) med size  | 14 <sup>3</sup> /16" x 6 <sup>7</sup> /8" x 21 <sup>3</sup> /4"  | 5 lb   |  |
| b | <u>WW-3, 3 ½ qt 87909</u> | 2           | 10" deep fountain jar organizer | (3) 3 ½ qt     | 26 ½" x 5 ¼" x 22 ¾"                                             | 7 lb   |  |
| С | <u>WW-3, 64 oz 88656</u>  | 8           | 64 oz square jug organizer      | (3) 64 oz      | 15 <sup>7</sup> /16" x 5 <sup>1</sup> /8" x 16 <sup>1</sup> /2"  | 4 lb   |  |
| d | <u>WW-3, 1 gal 88654</u>  | 2           | 1 gal jug organizer             | (3) 1 gal      | 16 <sup>1</sup> /2" x 6 <sup>3</sup> /8" x 19 <sup>3</sup> /4"   | 5 lb   |  |
| е | <u>WW-3, 1L 88652</u>     | 8           | bottle organizer up to 1 L      | (3) 1 L        | 15 <sup>3</sup> /4" x 4 <sup>7</sup> /16" x 12 <sup>5</sup> /16" | 4 lb   |  |